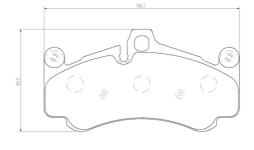

## **Technical specifications**

EAN code Axle Thickness **8020584119723** Front **18** mm

Width Height Braking system

190 mm 100 mm Brembo

Wear indicator

Prepared for wear indicator

WVA number

WVA number