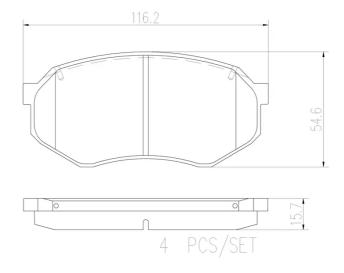

## **Technical specifications**

| <b>8020584109687</b> Width       | <b>Front</b> Height              | <b>16</b> mm  Braking system            |
|----------------------------------|----------------------------------|-----------------------------------------|
| <b>116</b> mm                    | <b>55</b> mm                     | Sumitomo                                |
| Wear indicator<br><b>Without</b> | WVA number<br><b>21537,21538</b> | Accessories<br>With anti-squeal<br>shim |