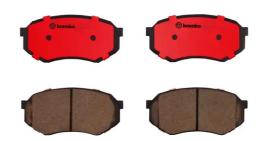

## BRAKE PAD PRIME CERAMIC P83128N

## The P83128N NAO brake pad is synonymous with reliability

Brembo NAO brake pads stand out for their ultimate braking comfort, reduced friction wear and low dust mission, which makes for cleaner rims and reduced maintenance requirements. The advanced friction material in keeping with the strictest environmental standards is the main distinguishing feature of NAO compounds.

- ✓ OE-equivalent
- ✓ Brembo quality
- Safety
- Comfort
- Durability
- ✓ Dust reduction
- ✓ With accessories