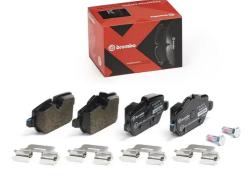

## BRAKE PAD XTRA P 06 037X

The P 06 037X Xtra brake pad is synonymous with reliability

Brembo Xtra brake pads, developed to enhance the advantages of the Xtra and Max discs, are made using the special BRM X L01 compound which consists of more than 30 different components. Compared with the compound used for original-equivalent pads, the new solution assures a higher friction coefficient, which translates to more precise and stable braking, at both high and low temperatures. All this makes for greater driving comfort and improved pedal modularity, without compromising the product's mileage output.

- OE-equivalent
- Brembo quality
- ECE-R90 certificate
- Safety
- Performance
- Sports driving
- With accessories