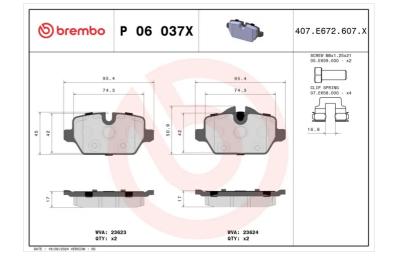

## **Technical specifications**

| EAN code                                         | Axle                             | Thickness                                                                                  |
|--------------------------------------------------|----------------------------------|--------------------------------------------------------------------------------------------|
| 8020584068519                                    | <b>Rear</b>                      | <b>17</b> mm                                                                               |
| Width                                            | Height                           | Braking system                                                                             |
| <b>95</b> mm                                     | <b>45</b> mm                     | Lucas                                                                                      |
| Wear indicator<br>Prepared for wear<br>indicator | WVA number<br><b>23623,23624</b> | Accessories<br>With accessories<br>With anti-squeal<br>shim<br>With brake caliper<br>bolts |