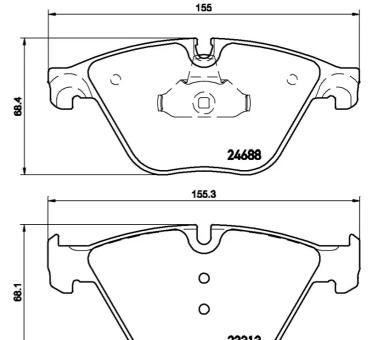

## **Technical specifications**

| EAN code<br><b>8020584102688</b>                 | Axle<br>Front             | Thickness 19 mm                                                                 |
|--------------------------------------------------|---------------------------|---------------------------------------------------------------------------------|
| Width<br><b>155</b> mm                           | Height <b>68</b> mm       | Braking system<br><b>Teves</b>                                                  |
| Wear indicator<br>Prepared for wear<br>indicator | WVA number<br>23313,24688 | Accessories<br>With accessories<br>With anti-squeal<br>shim<br>With piston clip |