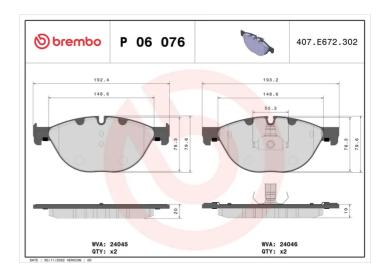

## **Technical specifications**

| EAN code<br><b>8020584102701</b>           | Axle<br>Front                    | Thickness 19 mm                                                     |
|--------------------------------------------|----------------------------------|---------------------------------------------------------------------|
| Width 192 mm                               | Height <b>79</b> mm              | Braking system <b>Teves</b>                                         |
| Wear indicator Prepared for wear indicator | WVA number<br><b>25045,25046</b> | Accessories With accessories With anti-squeal shim With piston clip |