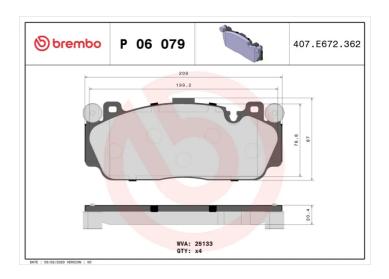

## **BRAKE PAD P 06 079**

## **Technical specifications**

| Wear indicator Prepared for wear indicator | WVA number <b>25133</b> | Accessories With anti-squeal shim |
|--------------------------------------------|-------------------------|-----------------------------------|
| Width 208 mm                               | Height <b>87</b> mm     | Braking system  Brembo            |
| EAN code<br><b>8020584102732</b>           | Axle<br>Front           | Thickness 20 mm                   |