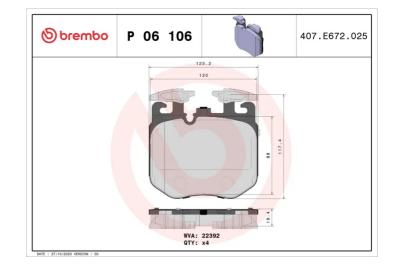

### **Technical specifications**

| EAN code                                         | Axle                       | Thickness                                 |
|--------------------------------------------------|----------------------------|-------------------------------------------|
| <b>8020584087343</b>                             | Front                      | <b>20</b> mm                              |
| Width                                            | Height                     | Braking sy                                |
| <b>125</b> mm                                    | <b>117</b> mm              | <b>Brembo</b>                             |
| Wear indicator<br>Prepared for wear<br>indicator | WVA number<br><b>22392</b> | Accessorie<br>With anti-s<br>shim<br>With |

| <b>20</b> mm                    |
|---------------------------------|
| Braking system<br><b>Brembo</b> |
| Accessories                     |

i-squeal With counterweights