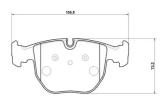

## **Technical specifications**

EAN code Axle Thickness **8020584125625 Rear 17** mm

Width Height 155 mm 73 mm

Wear indicator

Prepared for wear indicator

WVA number
24992,24993

With anti-squeal shim

**COMPATIBLE VEHICLES** 