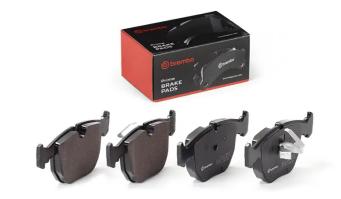

## **BRAKE PAD P 06 118**

## The P 06 118 brake pad is synonymous with reliability

The Brembo brake pad guarantees ultimate safety when braking thanks to the use of more than 100 different compounds, designed according to the type of vehicle and use. Stopping distances reduced to a minimum, maximum driving comfort and silent operation are the most important features of Brembo materials. Brembo brake pads are supplied together with an extensive range of accessories and assembly kits for professional-standard installation.

- ✓ OE-equivalent
- Brembo quality
- ✓ ECE-R90 certificate
- Safety
- Performance
- ✓ Comfort