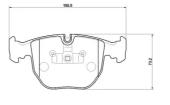

## **Technical specifications**

EAN code Axle Thickness **8020584125625 Rear 17** mm

Width Height 155 mm 73 mm

Wear indicator

Prepared for wear indicator

WVA number
24992,24993

With anti-squeal shim

**COMPATIBLE VEHICLES** 