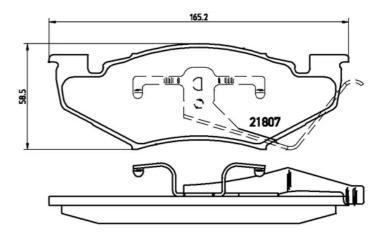

## Technical specifications

Without

| EAN code             | Axle         | Thickness           |
|----------------------|--------------|---------------------|
| <b>8020584090411</b> | Front        | <b>18</b> mm        |
| Width                | Height       | Braking system      |
| <b>165</b> mm        | <b>59</b> mm | <b>Kelsey Hayes</b> |
| Wear indicator       | WVA number   | Accessories         |

21807,21809

With anti-squeal shim

COMPATIBLE VEHICLES