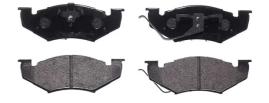

## Technical specifications

Without

| EAN code             | Axle         | Thickness           |
|----------------------|--------------|---------------------|
| <b>8020584090411</b> | Front        | <b>18</b> mm        |
| Width                | Height       | Braking system      |
| <b>165</b> mm        | <b>59</b> mm | <b>Kelsey Hayes</b> |
| Wear indicator       | WVA number   | Accessories         |

21807,21809

With anti-squeal shim

COMPATIBLE VEHICLES