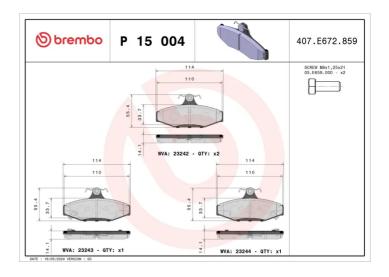

## **BRAKE PAD** P 15 004

## **Technical specifications**

| EAN code<br><b>8020584050576</b> | Axle<br><b>Rear</b>             | Thickness <b>14</b> mm                                                     |
|----------------------------------|---------------------------------|----------------------------------------------------------------------------|
| Width<br>114 mm                  | Height 55 mm                    | Braking system<br><b>Lucas</b>                                             |
| Wear indicator Acoustic          | WVA number<br>23242,23243,23244 | Accessories With accessories With anti-squeal shim With brake calipe bolts |