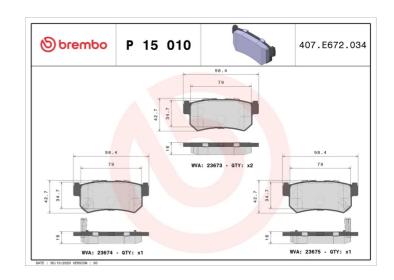

## **Technical specifications**

| EAN code<br><b>8020584060186</b> | Axle<br><b>Rear</b>                    | Thickness  15 mm             |
|----------------------------------|----------------------------------------|------------------------------|
| Width<br><b>99</b> mm            | Height<br><b>44</b> mm                 | Braking system Sangshin      |
| Wear indicator  Acoustic         | WVA number<br><b>23673,23674,23675</b> | Accessories With anti-squeal |