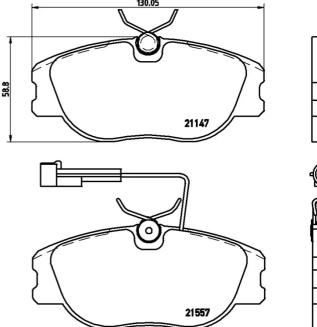

## **Technical specifications**

| EAN code             | Axle                             | Thickness                                     |
|----------------------|----------------------------------|-----------------------------------------------|
| <b>8020584051139</b> | <b>Front</b>                     | <b>19</b> mm                                  |
| Width                | Height                           | Braking system                                |
| 130 mm               | <b>59</b> mm                     | <b>Lucas</b>                                  |
| Wear indicator       | WVA number<br><b>21147.21557</b> | Accessories With accessories With anti-squeal |