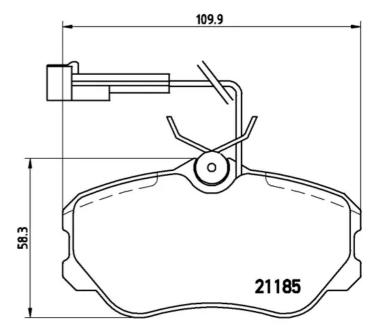

## **Technical specifications**

| EAN code             | Axle         | Thickness    |
|----------------------|--------------|--------------|
| <b>8020584051153</b> | Front        | <b>19</b> mm |
| Width                | Height       | Braking sy:  |
| <b>110</b> mm        | <b>60</b> mm | <b>Lucas</b> |

Wear indicatorWVA numberElectric21182,21185

| Braking system     |
|--------------------|
| Lucas              |
|                    |
| Accessories        |
| With accessories   |
| With anti-squeal   |
| shim               |
| With brake caliper |
| bolts              |