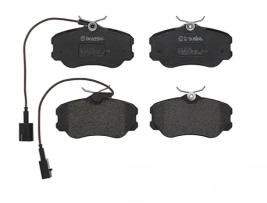

## BRAKE PAD P 23 045

The P 23 045 brake pad is synonymous with reliability

The Brembo brake pad guarantees ultimate safety when braking thanks to the use of more than 100 different compounds, designed according to the type of vehicle and use. Stopping distances reduced to a minimum, maximum driving comfort and silent operation are the most important features of Brembo materials. Brembo brake pads are supplied together with an extensive range of accessories and assembly kits for professionalstandard installation.

- OE-equivalent
- Brembo quality
- ECE-R90 certificate
- Safety
- Performance
- Comfort
- ✓ With accessories