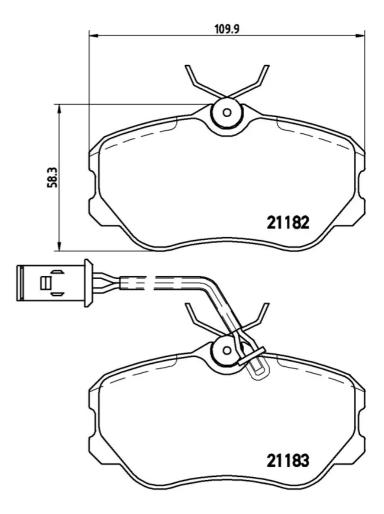

## **Technical specifications**

| EAN code      | Axle         | Thickness      |
|---------------|--------------|----------------|
| 8020584051177 | Front        | <b>19</b> mm   |
| Width         | Height       | Braking system |
| <b>110</b> mm | <b>58</b> mm | <b>Lucas</b>   |

WVA nun Wear indicator Electric 21182,21<sup>-</sup>

|             | Accessories                                                                 |
|-------------|-----------------------------------------------------------------------------|
| mber<br>183 | With accessories<br>With anti-squeal<br>shim<br>With brake caliper<br>bolts |