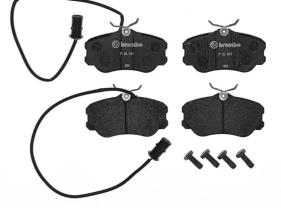

## BRAKE PAD P 23 047

The P 23 047 brake pad is synonymous with reliability

The Brembo brake pad guarantees ultimate safety when braking thanks to the use of more than 100 different compounds, designed according to the type of vehicle and use. Stopping distances reduced to a minimum, maximum driving comfort and silent operation are the most important features of Brembo materials. Brembo brake pads are supplied together with an extensive range of accessories and assembly kits for professionalstandard installation.

- OE-equivalent
- Brembo quality
- ECE-R90 certificate
- Safety
- Performance
- Comfort
- ✓ With accessories

WVA nun Wear indicator Electric 21182,21<sup>-</sup>

|             | Accessories                                                                 |
|-------------|-----------------------------------------------------------------------------|
| mber<br>183 | With accessories<br>With anti-squeal<br>shim<br>With brake caliper<br>bolts |