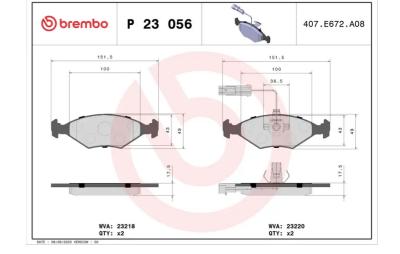

## BRAKE PAD P 23 056

The P 23 056 brake pad is synonymous with reliability

The Brembo brake pad guarantees ultimate safety when braking thanks to the use of more than 100 different compounds, designed according to the type of vehicle and use. Stopping distances reduced to a minimum, maximum driving comfort and silent operation are the most important features of Brembo materials. Brembo brake pads are supplied together with an extensive range of accessories and assembly kits for professionalstandard installation.

### **Technical specifications**

| EAN code                          | Axle                      | Thickness                               |
|-----------------------------------|---------------------------|-----------------------------------------|
| 8020584051269                     | Front                     | <b>18</b> mm                            |
| Width                             | Height                    | Braking system                          |
| <b>151</b> mm                     | <b>49</b> mm              | <b>Teves</b>                            |
| Wear indicator<br><b>Electric</b> | WVA number<br>23218,23220 | Accessories<br>With anti-squeal<br>shim |