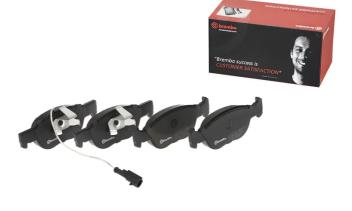

## BRAKE PAD P 23 057

The P 23 057 brake pad is synonymous with reliability

The Brembo brake pad guarantees ultimate safety when braking thanks to the use of more than 100 different compounds, designed according to the type of vehicle and use. Stopping distances reduced to a minimum, maximum driving comfort and silent operation are the most important features of Brembo materials. Brembo brake pads are supplied together with an extensive range of accessories and assembly kits for professionalstandard installation.

- OE-equivalent
- Brembo quality
- ECE-R90 certificate
- Safety
- Performance
- Comfort
- With accessories

| Technical specifications          |                                 |                                                                                 |
|-----------------------------------|---------------------------------|---------------------------------------------------------------------------------|
| EAN code                          | Axle                            | Thickness                                                                       |
| 8020584051276                     | Front                           | <b>18</b> mm                                                                    |
| Width                             | Height                          | Braking system                                                                  |
| <b>151</b> mm                     | <b>52</b> mm                    | <b>Teves</b>                                                                    |
| Wear indicator<br><b>Electric</b> | WVA number<br>21930,21931,21932 | Accessories<br>With accessories<br>With anti-squeal<br>shim<br>With piston clip |