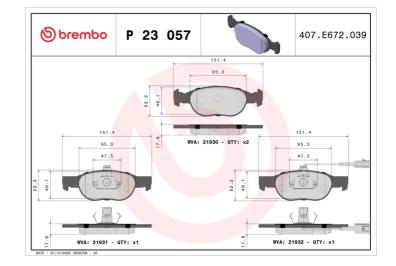

- OE-equivalent
- Brembo quality
- ECE-R90 certificate
- Safety
- Performance
- Comfort
- With accessories

| Technical specifications          |                                 |                                                                                 |
|-----------------------------------|---------------------------------|---------------------------------------------------------------------------------|
| EAN code                          | Axle                            | Thickness                                                                       |
| 8020584051276                     | Front                           | <b>18</b> mm                                                                    |
| Width                             | Height                          | Braking system                                                                  |
| <b>151</b> mm                     | <b>52</b> mm                    | <b>Teves</b>                                                                    |
| Wear indicator<br><b>Electric</b> | WVA number<br>21930,21931,21932 | Accessories<br>With accessories<br>With anti-squeal<br>shim<br>With piston clip |