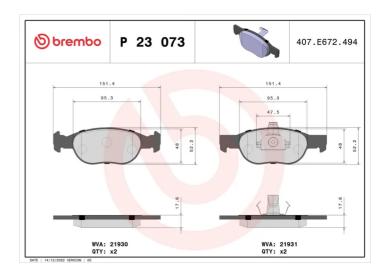

## **Technical specifications**

| EAN code<br><b>8020584051436</b> | Axle<br>Front                    | Thickness  18 mm                                                    |
|----------------------------------|----------------------------------|---------------------------------------------------------------------|
| Width 151 mm                     | Height 52 mm                     | Braking system <b>Teves</b>                                         |
| Wear indicator<br><b>Without</b> | WVA number<br><b>21930,21931</b> | Accessories With accessories With anti-squeal shim With piston clip |