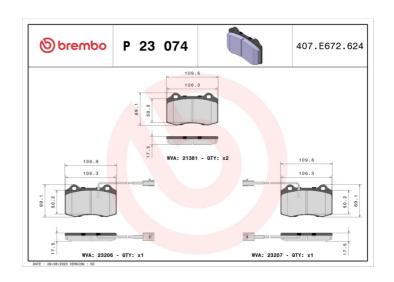

## **BRAKE PAD P 23 074**

## **Technical specifications**

| Wear indicator<br><b>Electric</b> | WVA number<br><b>21381,23206,23207</b> | Accessories With anti-squeal shim |
|-----------------------------------|----------------------------------------|-----------------------------------|
| Width<br>110 mm                   | Height<br><b>69</b> mm                 | Braking system<br><b>Brembo</b>   |
| EAN code<br><b>8020584051443</b>  | Axle<br><b>Front</b>                   | 18 mm                             |