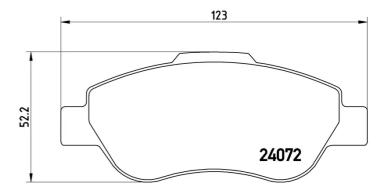

- ✓ OE-equivalent
- Brembo quality
- ECE-R90 certificate
- Safety
- Performance
- Comfort
- With accessories

| Technical specifications         |                            |                                                                                   |
|----------------------------------|----------------------------|-----------------------------------------------------------------------------------|
| EAN code                         | Axle                       | Thickness                                                                         |
| 8020584051672                    | Front                      | <b>18</b> mm                                                                      |
| Width                            | Height                     | Braking system                                                                    |
| <b>123</b> mm                    | <b>52</b> mm               | <b>Bosch</b>                                                                      |
| Wear indicator<br><b>Without</b> | WVA number<br><b>24072</b> | Accessories<br>With accessories<br>With anti-squeal<br>shim<br>With brake caliper |