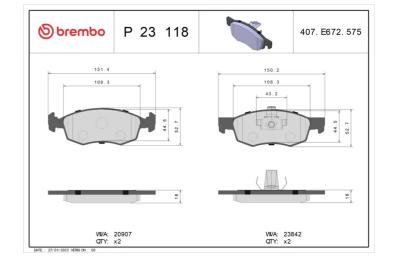

#### Technical specifications

| EAN code                         | Axle                             | Thickness                                                                       |
|----------------------------------|----------------------------------|---------------------------------------------------------------------------------|
| 8020584060315                    | Front                            | <b>18</b> mm                                                                    |
| Width                            | Height                           | Braking system                                                                  |
| <b>150</b> mm                    | <b>52</b> mm                     | <b>Teves</b>                                                                    |
| Wear indicator<br><b>Without</b> | WVA number<br><b>20907,23842</b> | Accessories<br>With accessories<br>With anti-squeal<br>shim<br>With piston clip |