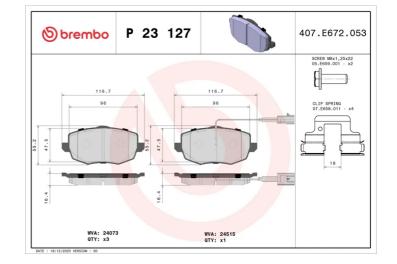

- OE-equivalent
- Brembo quality
- ECE-R90 certificate
- Safety
- Performance
- Comfort
- With accessories

| Technical specifications          |                                  |                                                                                            |
|-----------------------------------|----------------------------------|--------------------------------------------------------------------------------------------|
| EAN code                          | Axle                             | Thickness                                                                                  |
| 8020584060407                     | Front                            | <b>16</b> mm                                                                               |
| Width                             | Height                           | Braking system                                                                             |
| <b>117</b> mm                     | 55 mm                            | <b>Lucas</b>                                                                               |
| Wear indicator<br><b>Electric</b> | WVA number<br><b>24073,24515</b> | Accessories<br>With accessories<br>With anti-squeal<br>shim<br>With brake caliper<br>bolts |