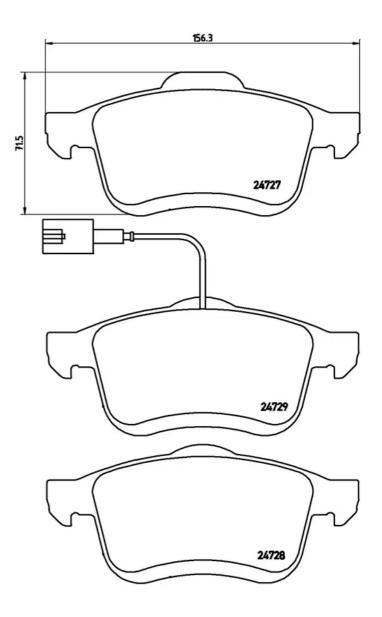

## **Technical specifications**

Thickness EAN code Axle 8020584090480 Front **20** mm

Width Height Braking system

**156** mm **69** mm Teves

Accessories WVA number Wear indicator

With anti-squeal Electric 24727,24728,24729 shim