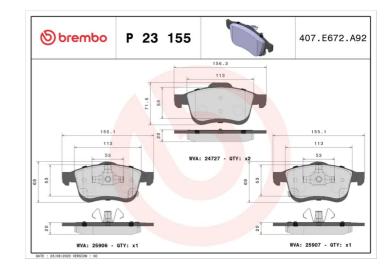

## **Technical specifications**

| EAN code             | Axle                     | Thickness        |
|----------------------|--------------------------|------------------|
| <b>8020584112175</b> | Front                    | <b>20</b> mm     |
| Width                | Height                   | Braking system   |
| <b>155</b> mm        | <b>69</b> mm             | <b>Teves</b>     |
| Wear indicator       | WVA number               | Accessories      |
| <b>Acoustic</b>      | <b>24727,25906,25907</b> | With anti-squeal |