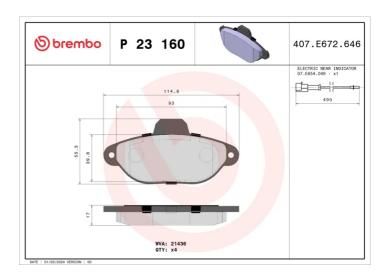

## **Technical specifications**

| EAN code<br><b>8020584110096</b>  | Axle<br>Front           | Thickness  17 mm                  |
|-----------------------------------|-------------------------|-----------------------------------|
| Width<br>115 mm                   | Height 55 mm            | Braking system Bendix             |
| Wear indicator<br><b>Electric</b> | WVA number <b>21436</b> | Accessories With anti-squeal shim |