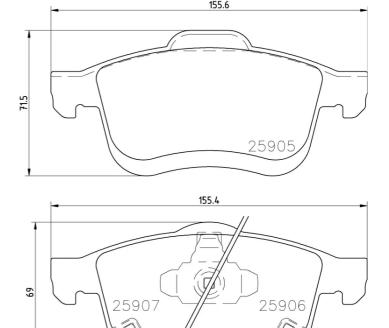

## **Technical specifications**

| Wear indicator<br><b>Acoustic</b> | WVA number <b>25905,25906,25907</b> | Accessories With anti-squeal shim |
|-----------------------------------|-------------------------------------|-----------------------------------|
| Width<br>155 mm                   | Height 72 mm                        | Braking system <b>Teves</b>       |
| EAN code<br><b>8020584081150</b>  | Axle<br>Front                       | 20 mm                             |