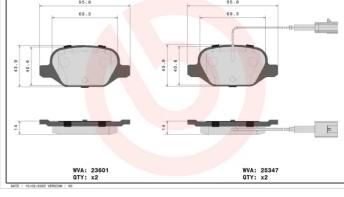

## **Technical specifications**

| EAN code                          | Axle                      | Thickness                               |
|-----------------------------------|---------------------------|-----------------------------------------|
| <b>8020584087121</b>              | <b>Rear</b>               | <b>15</b> mm                            |
| Width                             | Height                    | Braking system                          |
| <b>96</b> mm                      | <b>44</b> mm              | <b>TRW</b>                              |
| Wear indicator<br><b>Electric</b> | WVA number<br>23601,25347 | Accessories<br>With anti-squeal<br>shim |