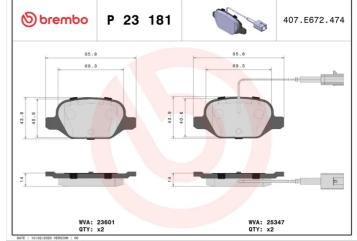

## **Technical specifications**

| EAN code                          | Axle                      | Thickness                               |
|-----------------------------------|---------------------------|-----------------------------------------|
| <b>8020584087121</b>              | <b>Rear</b>               | <b>15</b> mm                            |
| Width                             | Height                    | Braking system                          |
| <b>96</b> mm                      | <b>44</b> mm              | <b>TRW</b>                              |
| Wear indicator<br><b>Electric</b> | WVA number<br>23601,25347 | Accessories<br>With anti-squeal<br>shim |