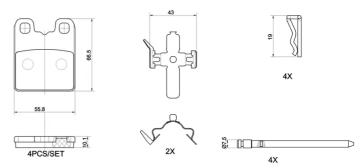

### **Technical specifications**

| EAN code<br><b>8020584125878</b> | Axle<br>Rear                                                                    | Thickness<br><b>10</b> mm |
|----------------------------------|---------------------------------------------------------------------------------|---------------------------|
| Width<br><b>56</b> mm            | Height<br><b>66</b> mm                                                          |                           |
| Wear indicator<br><b>Without</b> | Accessories<br>With accessories<br>With anti-squeal<br>shim<br>With piston clip |                           |