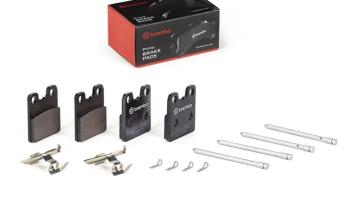

## BRAKE PAD P 23 201

The P 23 201 brake pad is synonymous with reliability

The Brembo brake pad guarantees ultimate safety when braking thanks to the use of more than 100 different compounds, designed according to the type of vehicle and use. Stopping distances reduced to a minimum, maximum driving comfort and silent operation are the most important features of Brembo materials. Brembo brake pads are supplied together with an extensive range of accessories and assembly kits for professionalstandard installation.

- OE-equivalent
- Brembo quality
- ECE-R90 certificate
- Safety
- Performance
- Comfort
- With accessories

### **Technical specifications**

| EAN code<br><b>8020584125878</b> | Axle<br>Rear                                                                    | Thickness<br><b>10</b> mm |
|----------------------------------|---------------------------------------------------------------------------------|---------------------------|
| Width<br><b>56</b> mm            | Height<br><b>66</b> mm                                                          |                           |
| Wear indicator<br><b>Without</b> | Accessories<br>With accessories<br>With anti-squeal<br>shim<br>With piston clip |                           |