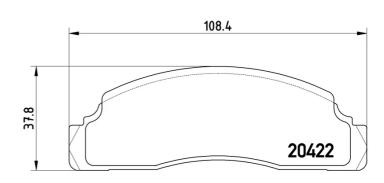

## **Technical specifications**

| EAN code<br><b>8020584051818</b> | Axle<br>Front           | Thickness 18 mm                   |
|----------------------------------|-------------------------|-----------------------------------|
| Width 108 mm                     | Height 35 mm            | Braking system<br>Bendix          |
| Wear indicator Without           | WVA number <b>20422</b> | Accessories With anti-squeal shim |