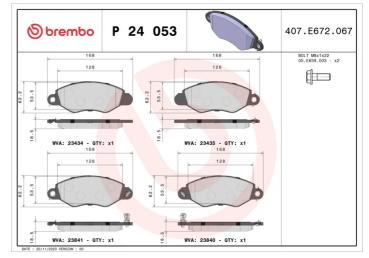

## BRAKE PAD P 24 053

The P 24 053 brake pad is synonymous with reliability

The Brembo brake pad guarantees ultimate safety when braking thanks to the use of more than 100 different compounds, designed according to the type of vehicle and use. Stopping distances reduced to a minimum, maximum driving comfort and silent operation are the most important features of Brembo materials. Brembo brake pads are supplied together with an extensive range of accessories and assembly kits for professionalstandard installation.