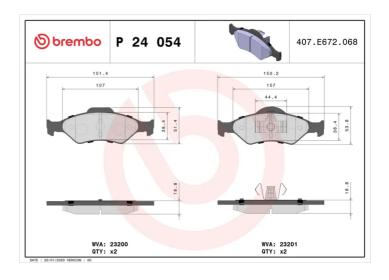

## **Technical specifications**

| Width<br><b>150</b> mm           | Height<br><b>51</b> mm | Braking system <b>Teves</b>                                         |
|----------------------------------|------------------------|---------------------------------------------------------------------|
| Wear indicator<br><b>Without</b> | WVA number 23200,23201 | Accessories With accessories With anti-squeal shim With piston clip |