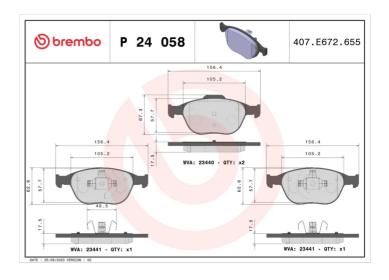

## **Technical specifications**

| EAN code<br><b>8020584052303</b> | Axle<br>Front             | Thickness 18 mm                                                     |
|----------------------------------|---------------------------|---------------------------------------------------------------------|
| Width 157 mm                     | Height 63 mm              | Braking system <b>Teves</b>                                         |
| Wear indicator<br><b>Without</b> | WVA number<br>23440,23441 | Accessories With accessories With anti-squeal shim With piston clip |