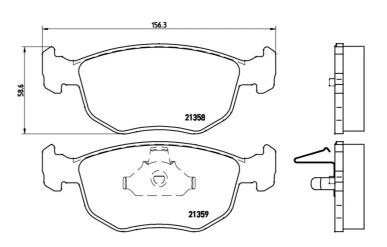

## **Technical specifications**

| EAN code<br><b>8020584060421</b> | Axle<br>Front             | Thickness<br><b>20</b> mm               |
|----------------------------------|---------------------------|-----------------------------------------|
| Width 156 mm                     | Height<br><b>59</b> mm    | Braking system <b>Teves</b>             |
| Wear indicator<br><b>Without</b> | WVA number<br>21358,21579 | Accessories<br>With anti-squeal<br>shim |