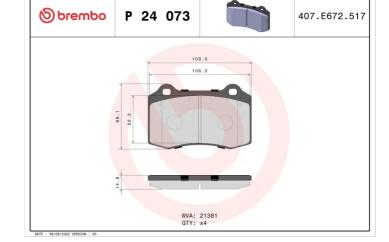

## **BRAKE PAD** P 24 073

The P 24 073 brake pad is synonymous with reliability

The Brembo brake pad guarantees ultimate safety when braking thanks to the use of more than 100 different compounds, designed according to the type of vehicle and use. Stopping distances reduced to a minimum, maximum driving comfort and silent operation are the most important features of Brembo materials. Brembo brake pads are supplied together with an extensive range of accessories and assembly kits for professionalstandard installation.

#### **Technical specifications**

| EAN code                  | Axle                       | Thickness                             |
|---------------------------|----------------------------|---------------------------------------|
| <b>8020584060469</b>      | <b>Front</b>               | <b>14</b> mm                          |
| Width                     | Height                     | Braking syster                        |
| <b>110</b> mm             | <b>59</b> mm               | <b>Brembo</b>                         |
| Wear indicator<br>Without | WVA number<br><b>21381</b> | Accessories<br>With anti-sque<br>shim |