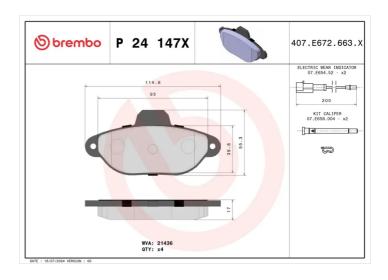

## BRAKE PAD XTRA P 24 147X

## **Technical specifications**

| EAN code<br><b>8020584121535</b>  | Axle<br>Front           | Thickness 17 mm                                    |
|-----------------------------------|-------------------------|----------------------------------------------------|
| Width 115 mm                      | Height 55 mm            | Braking system Bendix                              |
| Wear indicator<br><b>Electric</b> | WVA number <b>21436</b> | Accessories With accessories With anti-squeal shim |