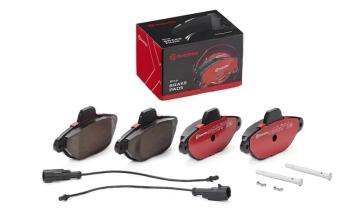

## BRAKE PAD XTRA P 24 147X

## The P 24 147X Xtra brake pad is synonymous with reliability

Brembo Xtra brake pads, developed to enhance the advantages of the Xtra and Max discs, are made using the special BRM X L01 compound which consists of more than 30 different components. Compared with the compound used for original-equivalent pads, the new solution assures a higher friction coefficient, which translates to more precise and stable braking, at both high and low temperatures. All this makes for greater driving comfort and improved pedal modularity, without compromising the product's mileage output.

- ✓ OE-equivalent
- Brembo quality
- ✓ ECE-R90 certificate
- Safety
- Performance
- Sports driving
- With accessories

## **Technical specifications**

| EAN code<br><b>8020584121535</b>  | Axle<br>Front           | Thickness 17 mm                                    |
|-----------------------------------|-------------------------|----------------------------------------------------|
| Width 115 mm                      | Height 55 mm            | Braking system Bendix                              |
| Wear indicator<br><b>Electric</b> | WVA number <b>21436</b> | Accessories With accessories With anti-squeal shim |