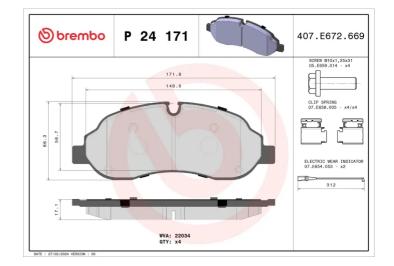

## **Technical specifications** Thickness EAN code Axle 8020584081167 Front 17 mm Width Height Braking system 172 mm **66** mm Bosch Accessories With accessories Wear indicator WVA number With anti-squeal Electric 22034 shim With brake caliper bolts