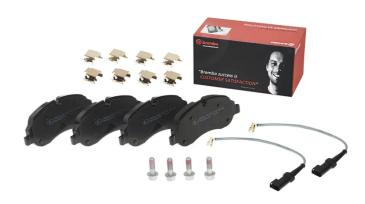

## **BRAKE PAD** P 24 171

The P 24 171 brake pad is synonymous with reliability

The Brembo brake pad guarantees ultimate safety when braking thanks to the use of more than 100 different compounds, designed according to the type of vehicle and use. Stopping distances reduced to a minimum, maximum driving comfort and silent operation are the most important features of Brembo materials. Brembo brake pads are supplied together with an extensive range of accessories and assembly kits for professionalstandard installation.

- OE-equivalent
- Brembo quality
- ECE-R90 certificate
- Safety
- Performance
- Comfort
- With accessories