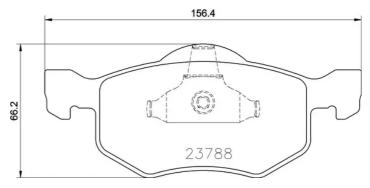

## **Technical specifications**

| •                                |                           |                                                                     |
|----------------------------------|---------------------------|---------------------------------------------------------------------|
| EAN code<br><b>8020584116470</b> | Axle<br>Front             | Thickness<br><b>20</b> mm                                           |
| Width<br>156 mm                  | Height  66 mm             | Braking system <b>Teves</b>                                         |
| Wear indicator<br><b>Without</b> | WVA number<br>23787,23788 | Accessories With accessories With anti-squeal shim With piston clip |