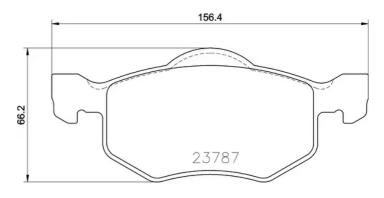

## **Technical specifications**

| •                                |                           |                                                                     |
|----------------------------------|---------------------------|---------------------------------------------------------------------|
| EAN code<br><b>8020584116470</b> | Axle<br>Front             | Thickness<br><b>20</b> mm                                           |
| Width<br>156 mm                  | Height  66 mm             | Braking system <b>Teves</b>                                         |
| Wear indicator<br><b>Without</b> | WVA number<br>23787,23788 | Accessories With accessories With anti-squeal shim With piston clip |