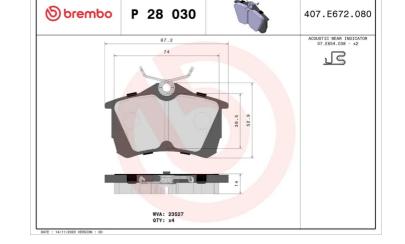

### **Technical specifications**

| EAN code                          | Axle                       | Thickness                               |
|-----------------------------------|----------------------------|-----------------------------------------|
| <b>8020584052648</b>              | <b>Rear</b>                | <b>15</b> mm                            |
| Width                             | Height                     | Braking system                          |
| <b>87</b> mm                      | <b>53</b> mm               | <b>Lucas</b>                            |
| Wear indicator<br><b>Acoustic</b> | WVA number<br><b>23527</b> | Accessories<br>With anti-squeal<br>shim |