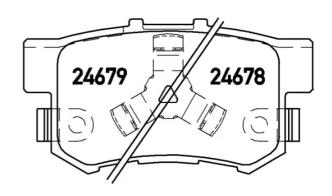

## **Technical specifications**

Thickness EAN code 8020584103067 **15** mm

Width Height Braking system

Nissin **89** mm **48** mm

Accessories

With accessories Wear indicator WVA number With anti-squeal Acoustic 24434,24678,24679