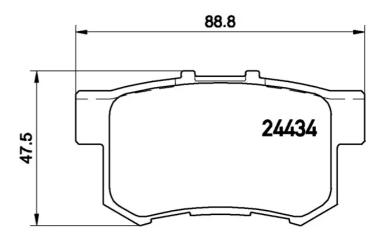

## **Technical specifications**

Thickness EAN code 8020584103067 **15** mm

Width Height Braking system

Nissin **89** mm **48** mm

Accessories

With accessories Wear indicator WVA number With anti-squeal Acoustic 24434,24678,24679