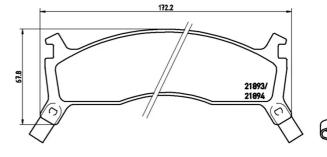

## **Technical specifications**

| EAN code                          | Axle                                   | Thickness                               |
|-----------------------------------|----------------------------------------|-----------------------------------------|
| <b>8020584052761</b>              | Front                                  | <b>18</b> mm                            |
| Width                             | Height                                 | Braking system                          |
| <b>165</b> mm                     | <b>49</b> mm                           | Sangshin                                |
| Wear indicator<br><b>Acoustic</b> | WVA number<br><b>21892,21893,21894</b> | Accessories<br>With anti-squeal<br>shim |