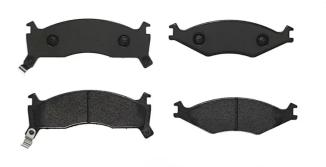

## BRAKE PAD P 30 006

The P 30 006 brake pad is synonymous with reliability

The Brembo brake pad guarantees ultimate safety when braking thanks to the use of more than 100 different compounds, designed according to the type of vehicle and use. Stopping distances reduced to a minimum, maximum driving comfort and silent operation are the most important features of Brembo materials. Brembo brake pads are supplied together with an extensive range of accessories and assembly kits for professionalstandard installation.

## **Technical specifications**

| EAN code                          | Axle                                   | Thickness                               |
|-----------------------------------|----------------------------------------|-----------------------------------------|
| <b>8020584052761</b>              | Front                                  | <b>18</b> mm                            |
| Width                             | Height                                 | Braking system                          |
| <b>165</b> mm                     | <b>49</b> mm                           | Sangshin                                |
| Wear indicator<br><b>Acoustic</b> | WVA number<br><b>21892,21893,21894</b> | Accessories<br>With anti-squeal<br>shim |