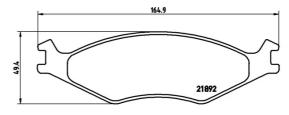

## **Technical specifications**

| EAN code                          | Axle                                   | Thickness                               |
|-----------------------------------|----------------------------------------|-----------------------------------------|
| <b>8020584052761</b>              | Front                                  | <b>18</b> mm                            |
| Width                             | Height                                 | Braking system                          |
| <b>165</b> mm                     | <b>49</b> mm                           | Sangshin                                |
| Wear indicator<br><b>Acoustic</b> | WVA number<br><b>21892,21893,21894</b> | Accessories<br>With anti-squeal<br>shim |