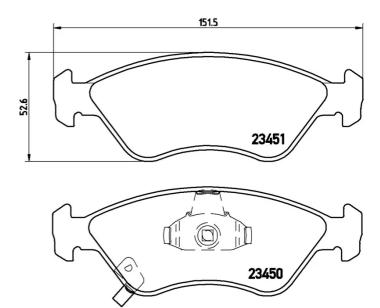

## **Technical specifications**

| EAN code<br><b>8020584052778</b> | Axle<br>Front                 | Thickness 18 mm                   |
|----------------------------------|-------------------------------|-----------------------------------|
| Width<br>152 mm                  | Height 53 mm                  | Braking system<br><b>Teves</b>    |
| Wear indicator <b>Acoustic</b>   | WVA number <b>23450,23451</b> | Accessories With anti-squeal shim |