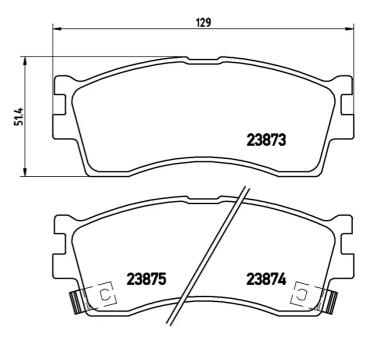

### **Technical specifications**

| EAN code       | Axle         | Thickness      |
|----------------|--------------|----------------|
| 8020584052860  | <b>Front</b> | <b>15</b> mm   |
| Width          | Height       | Braking system |
| <b>129</b> mm  | <b>51</b> mm | Sumitomo       |
| Wear indicator | WVA number   | Accessories    |

23873,23874,23875

Accessories With anti-squeal shim