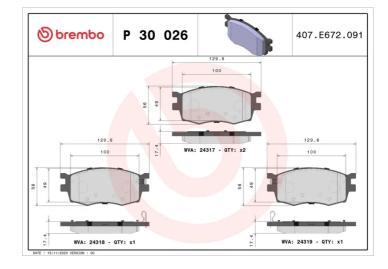

## **BRAKE PAD** P 30 026

## **Technical specifications**

**Thickness** EAN code Axle 8020584060643 Front 18 mm Width Height Braking system

130 mm **56** mm Mando

Accessories Wear indicator WVA number With anti-squeal Acoustic 24317,24318,24319