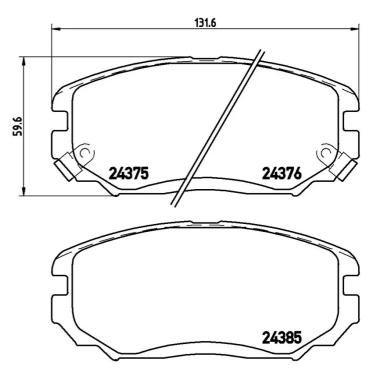

## **Technical specifications**

| EAN code        | Axle                     | Thickness        |
|-----------------|--------------------------|------------------|
| 8020584060766   | Front                    | <b>18</b> mm     |
| Width           | Height                   | Braking system   |
| <b>132</b> mm   | <b>60</b> mm             | Mando            |
| Wear indicator  | WVA number               | Accessories      |
| <b>Acoustic</b> | <b>24375,24376,24835</b> | With anti-squeal |