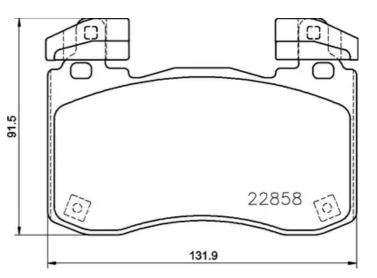

## Technical specifications

Wear indicator

Acoustic

| EAN code             | Axle         | Thickness      |
|----------------------|--------------|----------------|
| <b>8020584116500</b> | <b>Front</b> | <b>17</b> mm   |
| Width                | Height       | Braking system |
| <b>131</b> mm        | <b>91</b> mm | <b>Brembo</b>  |
|                      |              | Accessories    |

WVA number 22858,22859,22860

| Accessories      |
|------------------|
| With anti-squeal |
| shim             |
| With             |
| counterweights   |

COMPATIBLE VEHICLES