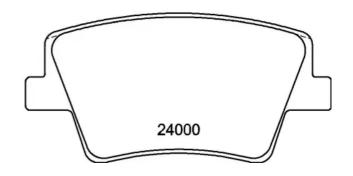

## **Technical specifications**

EAN code Axle Thickness **8020584117880 Rear 16** mm

Width Height Braking system

110 mm **54** mm **Mando** 

Accessories

Wear indicator WVA number With Acoustic 24000,24312,24313 With

With accessories With anti-squeal

shim

**COMPATIBLE VEHICLES** 