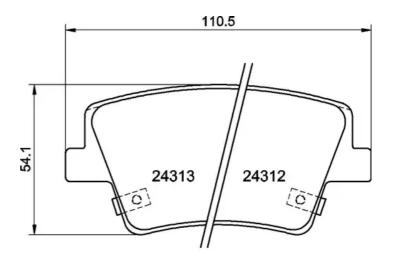

## **Technical specifications**

EAN code Axle Thickness **8020584117880 Rear 16** mm

Width Height Braking system

110 mm **54** mm **Mando** 

Accessories

Wear indicator WVA number With Acoustic 24000,24312,24313 With

With accessories With anti-squeal

shim

**COMPATIBLE VEHICLES** 