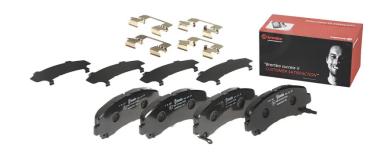

## The P 34 007 brake pad is synonymous with reliability

The Brembo brake pad guarantees ultimate safety when braking thanks to the use of more than 100 different compounds, designed according to the type of vehicle and use. Stopping distances reduced to a minimum, maximum driving comfort and silent operation are the most important features of Brembo materials. Brembo brake pads are supplied together with an extensive range of accessories and assembly kits for professional-standard installation.

- ✓ OE-equivalent
- Brembo quality
- ✓ ECE-R90 certificate
- Safety
- Performance
- ✓ Comfort
- With accessories