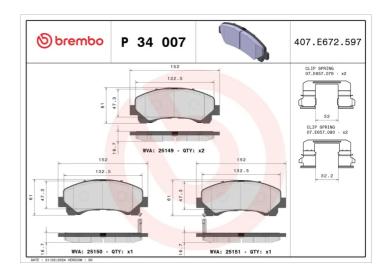

## **Technical specifications**

| EAN code<br><b>8020584104927</b> | Axle<br>Front                          | Thickness  17 mm                                                    |
|----------------------------------|----------------------------------------|---------------------------------------------------------------------|
| Width 152 mm                     | Height 61 mm                           | Braking system <b>Akebono</b>                                       |
| Wear indicator<br>Acoustic       | WVA number<br><b>25149,25150,25151</b> | Accessories With accessories With anti-squeal shim With piston clip |