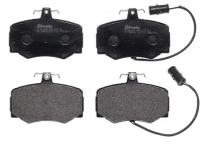

## **Technical specifications**

| EAN code             | Axle               | Thickness        |
|----------------------|--------------------|------------------|
| <b>8020584052983</b> | <b>Front</b>       | <b>18</b> mm     |
| Width                | Height             | Braking system   |
| <b>115</b> mm        | <b>81</b> mm       | <b>Lucas</b>     |
| Wear indicator       | WVA number         | Accessories      |
| <b>Electric</b>      | <b>20232,20602</b> | With anti-squeal |