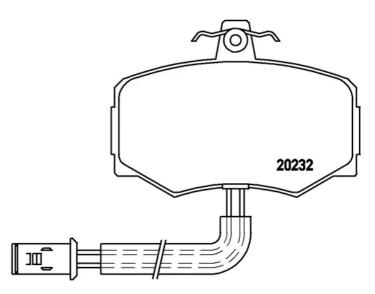

## **Technical specifications**

| EAN code             | Axle               | Thickness        |
|----------------------|--------------------|------------------|
| <b>8020584052983</b> | <b>Front</b>       | <b>18</b> mm     |
| Width                | Height             | Braking system   |
| <b>115</b> mm        | <b>81</b> mm       | <b>Lucas</b>     |
| Wear indicator       | WVA number         | Accessories      |
| <b>Electric</b>      | <b>20232,20602</b> | With anti-squeal |

114.9 0 80.5 20602

COMPATIBLE VEHICLES