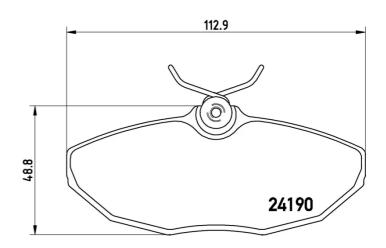

## **Technical specifications**

| EAN code<br>8020584053089 | Axle<br>Rear            | <b>17</b> mm                      |
|---------------------------|-------------------------|-----------------------------------|
| Width 113 mm              | Height<br><b>49</b> mm  | Braking system <b>Lucas</b>       |
| IID mm                    | <b>45</b> mm            | Lucas                             |
| Wear indicator Without    | WVA number <b>24190</b> | Accessories With anti-squeal shim |