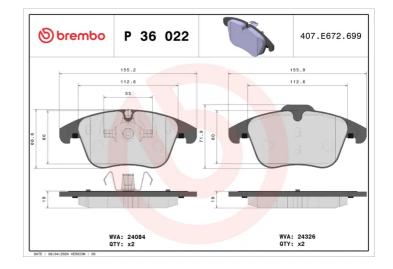

- OE-equivalent
- Brembo quality
- ECE-R90 certificate
- Safety
- Performance
- Comfort
- With accessories

| Technical specifications                         |                           |                                                                                 |
|--------------------------------------------------|---------------------------|---------------------------------------------------------------------------------|
| EAN code                                         | Axle                      | Thickness                                                                       |
| <b>8020584060889</b>                             | <b>Front</b>              | <b>19</b> mm                                                                    |
| Width                                            | Height                    | Braking system                                                                  |
| <b>156</b> mm                                    | <b>67</b> mm              | <b>Teves</b>                                                                    |
| Wear indicator<br>Prepared for wear<br>indicator | WVA number<br>24084,24326 | Accessories<br>With accessories<br>With anti-squeal<br>shim<br>With piston clip |