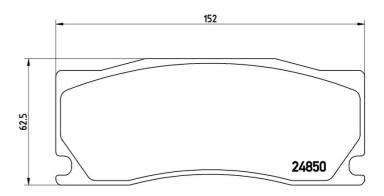

## **Technical specifications**

EAN code Axle Thickness
8020584090602 Front 17 mm

Width Height Braking system
152 mm 63 mm Alcon

Wear indicator WVA number

24850

**COMPATIBLE VEHICLES** 